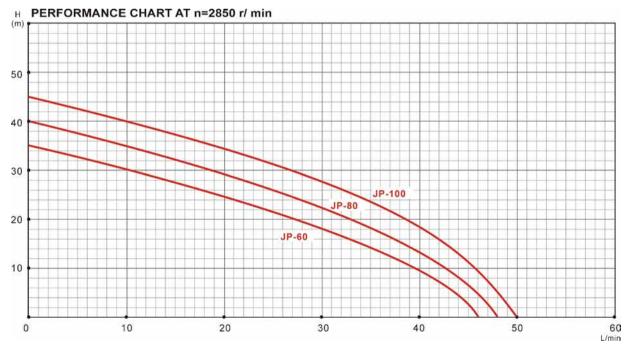

## **TECHNICAL DATA**

| MODEL  | Max.<br>Capacity<br>(L/min) | Max.<br>Head<br>(m) | Max.<br>Suct.lift<br>(m) | Speed<br>(r.p.m) | Power<br>(w) | Volt<br>(v) | Freq.<br>(Hz) | Pump<br>dia | Net<br>weight<br>(kg) | Overall dimension (mm) |
|--------|-----------------------------|---------------------|--------------------------|------------------|--------------|-------------|---------------|-------------|-----------------------|------------------------|
| JP-60  | 46                          | 35                  | 9                        | 2850             | 460          | 220         | 50            | 1"X1"       | 8.0                   | 410X220X360            |
| JP-80  | 48                          | 40                  | 9                        | 2850             | 600          | 220         | 50            | 1"X1"       | 9.7                   | 410X220X360            |
| JP-100 | 50                          | 45                  | 9                        | 2850             | 750          | 220         | 50            | 1"X1"       | 9.9                   | 410X220X360            |