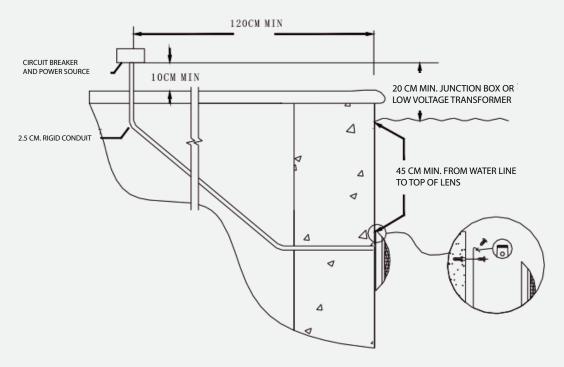

## MODEL NSL03











| Product                      | Model    | Size(mm) | Light<br>Source             | Power     | Working<br>Voltage | Lighting effects                                                | Body<br>Material       | COLOR                   |
|------------------------------|----------|----------|-----------------------------|-----------|--------------------|-----------------------------------------------------------------|------------------------|-------------------------|
| Wall<br>Mounted<br>Pool Lamp | N-SL0301 | D180*H45 | 1PCS/W<br>High Power<br>LED | 3W<br>6W  | AC12V              | Irradiation long distance and Concentrated light                | Stainless<br>Steel 304 | WW (3000K)<br>W (6500K) |
|                              | N-SL0302 |          | SMD LED                     | 6W