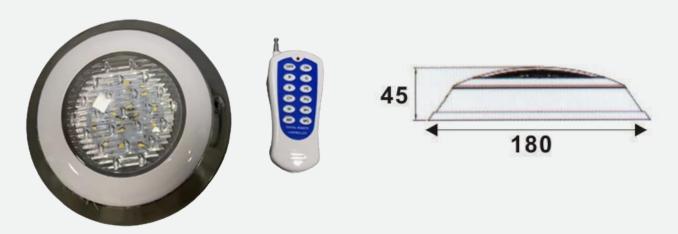

## MODEL NSL03

| Product                      | Model    | Size(mm) | Light<br>Source             | Power     | Working<br>Voltage | Lighting effects                                                | Body<br>Material       | COLOR                   |
|------------------------------|----------|----------|-----------------------------|-----------|--------------------|-----------------------------------------------------------------|------------------------|-------------------------|
| Wall<br>Mounted<br>Pool Lamp | N-SL0301 | D180*H45 | 1PCS/W<br>High Power<br>LED | 3W<br>6W  | AC12V              | Irradiation long distance and Concentrated light                | Stainless<br>Steel 304 | WW (3000K)<br>W (6500K) |
|                              | N-SL0302 |          | SMD LED                     | 6W<br>12W |                    | Irradiation area widen<br>the light is downy and<br>No sazzling |                        | RGB                     |