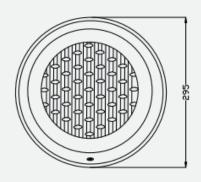

## N-SL02 Series Stainless Steel Pool Light

## Features:

- 1. Stainless steel shell and PC material cover elegant design
- 2. Low-carbon and energy-saving lamps
- 3. Waterproof: Ip68
- 4. Operating temperature 0 °C -45 °C
- 5. Lighting source:SMD LED/ High Power LED
- 6. Color: RBG ,white, warm white(optional)
- 7. Reached the standard of IP68/CE/R0HS
- 8. With remote control (optional)