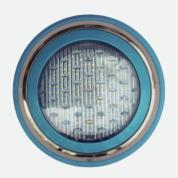

## N-SL02 Series Stainless Steel Pool Light

## Features:

- 1. Stainless steel shell and PC material cover elegant design
- 2. Low-carbon and energy-saving lamps
- 3. Waterproof: Ip68
- 4. Operating temperature 0 °C -45 °C
- 5. Lighting source:SMD LED/ High Power LED
- 6. Color: RBG ,white, warm white(optional)
- 7. Reached the standard of IP68/CE/R0HS
- 8. With remote control (optional)