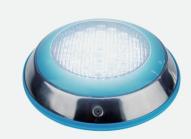

## N-SL02 Series Stainless Steel Pool Light

## Features:

- 1. Stainless steel shell and PC material cover elegant design
- 2. Low-carbon and energy-saving lamps
- 3. Waterproof: Ip68
- 4. Operating temperature 0 °C -45 °C
- 5. Lighting source:SMD LED/ High Power LED
- 6. Color: RBG ,white, warm white(optional)
- 7. Reached the standard of IP68/CE/R0HS
- 8. With remote control (optional)