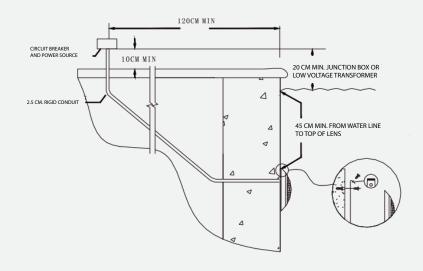

## N-SL02 Series Stainless Steel Pool Light











## Features:

- 1. Stainless steel shell and PC material cover elegant design
- 2. Low-carbon and energy-saving lamps
- 3. Waterproof: Ip68
- 4. Operating temperature 0 °C -45 °C
- 5. Lighting source:SMD LED/ High Power LED
- 6. Color: RBG ,white, warm white(optional)
- 7. Reached the standard of IP68/CE/R0HS
- 8. With remote control (optional)



## **Technical Data:**

| Model    | Light Type         | Color Type       | Power | VOLTAGE(V) | WORKING          | LM      |
|----------|--------------------|------------------|-------|------------|------------------|---------|
|          |                    |                  | (W)   |            | TEMPERATURE (°C) |         |
| N-SL0201 | Halogen Bulb       | /                | 100W  | 12V        | 0°C-45°C         | N/M     |
| N-SL0202 | 144pcs SMD LED     | RBG/Single Color | 12W   | 12V        | 0°C-45°C         | 6-7     |
| N-SL0203 | 252pcs SMD LED     | RBG/Single Color | 25W   | 12V        | 0°C-45°C         | 6-7     |
| N-SL0204 | 360pcs SMD LED     | RBG/Single Color | 35W   | 12V        | 0°C-45°C         | 6-7     |
| N-SL0205 | SMD High Power LED | RBG/Single Color |