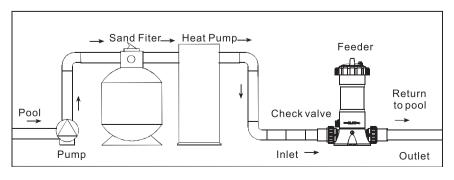

ABOUT MINDER P1 - P2

COMMERCIAL FILTERS P3 - P12

DOMESTIC FILTERS P13 - P27

AQUARIUM EQUIPMENT P28 - P31

MODULAR FILTRATION SYSTEM P32 - P36

> VALVES P37 - P39

FILTER MEDIA & TOOLS P40 - P43

COMPETITION EQUIPMENT P44 - P46

> PUMPS P47 - P55

SANITATION SYSTEM P57 - P66

> HEATING P67 - P69

POOL LADDERS & UNDERWATER LIGHTS P70 - P78

> WHITE FITTINGS P79 - P87

CLEANING EQUIPMENT P88 - P90





C200/C400 chlorine feeder is one the most cost effective way to increase chlorine level in swimming pools. Unlike some other chlorine generation system, C200/C400 chlorine feeder does not require electricity to operate which can be installed in anywhere without the consideration of wiring.

## **Hose Pipe Installation**



## **Hard Pipe Installation**