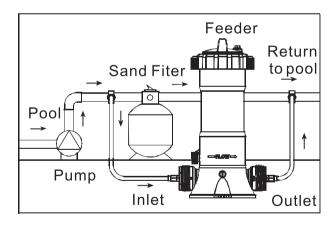

ABOUT MINDER P1 - P2

COMMERCIAL FILTERS P3 - P12

DOMESTIC FILTERS P13 - P27

AQUARIUM EQUIPMENT P28 - P31

MODULAR FILTRATION SYSTEM P32 - P36

> VALVES P37 - P39

FILTER MEDIA & TOOLS P40 - P43

COMPETITION EQUIPMENT P44 - P46

> PUMPS P47 - P55

SANITATION SYSTEM P57 - P66

> HEATING P67 - P69

POOL LADDERS & UNDERWATER LIGHTS P70 - P78

> WHITE FITTINGS P79 - P87

CLEANING EQUIPMENT P88 - P90





C200/C400 chlorine feeder is one the most cost effective way to increase chlorine level in swimming pools. Unlike some other chlorine generation system, C200/C400 chlorine feeder does not require electricity to operate which can be installed in anywhere without the consideration of wiring.

## **Hose Pipe Installation**



## **Hard Pipe Installation**