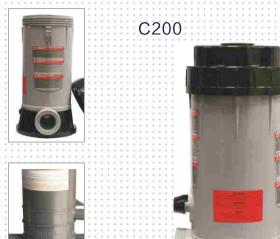

> PUMPS P47 - P55

SANITATION SYSTEM P57 - P66

> HEATING P67 - P69

POOL LADDERS & UNDERWATER LIGHTS P70 - P78

> WHITE FITTINGS P79 - P87

CLEANING EQUIPMENT P88 - P90

C200/C400 chlorine feeder is one the most cost effective way to increase chlorine level in swimming pools. Unlike some other chlorine generation system, C200/C400 chlorine feeder does not require electricity to operate which can be installed in anywhere without the consideration of wiring.