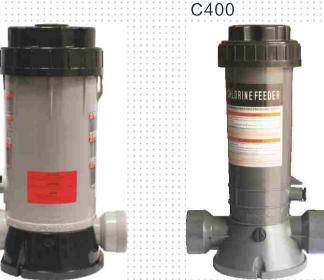

> PUMPS P47 - P55

SANITATION SYSTEM P57 - P66

> HEATING P67 - P69

POOL LADDERS & UNDERWATER LIGHTS P70 - P78

> WHITE FITTINGS P79 - P87

CLEANING EQUIPMENT P88 - P90

C200/C400 chlorine feeder is one the most cost effective way to increase chlorine level in swimming pools. Unlike some other chlorine generation system, C200/C400 chlorine feeder does not require electricity to operate which can be installed in anywhere without the consideration of wiring.