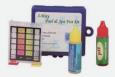

| Model   | Name     | Description                  |
|---------|----------|------------------------------|
| A8007BU | test kit | PH/OTO test kit 20ml(OTO、PH) |

| Model   | Name     | Description              |
|---------|----------|--------------------------|
| A8008BU | test kit | 3-way test kit(CL,PH,BR) |