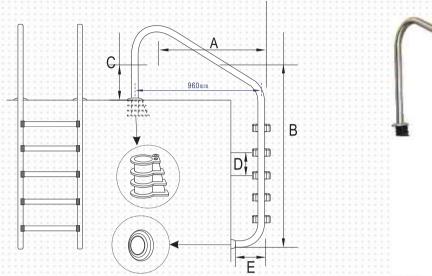

## **Specifications**

| Model              | Code  | No. of<br>Step | Stainless Steel<br>Grade | Wall<br>Thickness | A    | В    | С   | D   | Е   | Weight |
|--------------------|-------|----------------|--------------------------|-------------------|------|------|-----|-----|-----|--------|
|                    |       |                |                          | mm                | mm   | mm   | mm  | mm  | mm  | kg     |
| MBS215 - 1.0 - 304 | 70208 | 2              | 304                      | 1                 | 1000 | 1320 | 788 | 250 | 170 | 8      |
| MBS215 - 1.0 - 316 | 70210 |                | 316                      | 1                 |      |      |     |     |     |        |
| MBS315 - 1.0 - 304 | 70211 | 3              | 304                      | 1                 | 1000 | 1570 | 788 | 250 | 170 | 9.2    |
| MBS315 - 1.0 - 316 | 70213 |                | 316                      | 1                 |      |      |     |     |     |        |
| MBS415 - 1.0 - 304 | 70214 | 4              | 304                      | 1                 | 1000 | 1820 | 788 | 250 | 170 | 10.4   |
| MBS415 - 1.0 - 316 | 70216 |                | 316                      | 1                 |      |      |     |     |     |        |
| MBS515 - 1.0 - 304 | 70217 | 5              | 304                      | 1                 | 1000 | 2070 | 788 | 250 | 170 | 11.5   |
| MBS515 - 1.0 - 316 | 70219 |                | 316                      | 1                 |      |      |     |     |     |        |