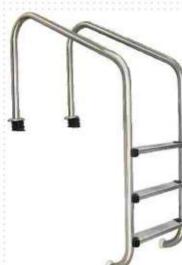

MB series pool ladders are made with polished stainless steel 304 or 316 and durable stainless steel steps.

## **Specifications**

| Model              | Code  | No. of<br>Step | Stainless Steel<br>Grade | Wall<br>Thickness | A    | В    | С   | D   | Е   | Weight |
|--------------------|-------|----------------|--------------------------|-------------------|------|------|-----|-----|-----|--------|
|                    |       |                |                          | mm                | mm   | mm   | mm  | mm  | mm  | kg     |
| MBS215 - 1.0 - 304 | 70208 | 2              | 304                      | 1                 | 1000 | 1320 | 788 | 250 | 170 | 8      |
| MBS215 - 1.0 - 316 | 70210 |                | 316                      | 1                 |      |      |     |     |     |        |
| MBS315 - 1.0 - 304 | 70211 | 3              | 304                      | 1                 | 1000 | 1570 | 788 | 250 | 170 | 9.2    |
| MBS315 - 1.0 - 316 | 70213 |                | 316                      | 1                 |      |      |     |     |     |        |
| MBS415 - 1.0 - 304 | 70214 | 4              | 304                      | 1                 | 1000 | 1820 | 788 | 250 | 170 | 10.4   |
| MBS415 - 1.0 - 316 | 70216 |                | 316                      | 1                 |      |      |     |     |     |        |
| MBS515 - 1.0 - 304 | 70217 | 5              | 304                      | 1                 | 1000 | 2070 | 788 | 250 | 170 | 11.5   |
| MBS515 - 1.0 - 316 | 70219 |                | 316                      | 1                 |      |      |     |     |     |        |