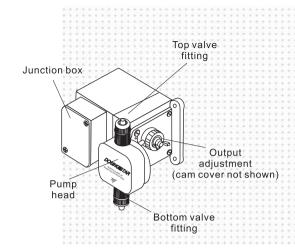

DOSING STAR $^{\text{TM}}$  dosing pump is designed to dose chlorine to the swimming pool in a safe and controllable way. It can helps avoiding direct contact with the chlorine tablets.

| OPERATIONAL EFFECTIVENESS |       |                  |      |      |                       |                  |  |  |  |
|---------------------------|-------|------------------|------|------|-----------------------|------------------|--|--|--|
| Model                     | Code  | Max. Flow (m3/h) |      |      | Max. Working Pressure | Dosing Frequency |  |  |  |
|                           |       | GPD              | GPH  | LPH  | kpa                   | per minute       |  |  |  |
| M614P                     | 70142 | 24               | 1.0  | 3.8  | 125                   | 14               |  |  |  |
| M630P                     | 70143 | 58               | 2.4  | 9.3  | 125                   | 30               |  |  |  |
| M645P                     | 70144 | 91               | 3.8  | 14.9 | 80                    | 45               |  |  |  |
| M660P                     | 70145 | 110              | 4.6  | 17.4 | 60                    | 60               |  |  |  |
| M6125P                    | 70146 | 237              | 9.9  | 37.0 | 30                    | 125              |  |  |  |
| M6250P                    | 70147 | 389              | 16.2 | 61.4 | 10                    | 250              |  |  |  |