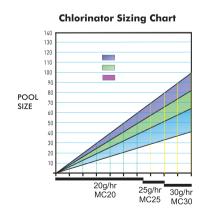

## Choose your *Minderchlor*™

- 1. Determine your pool size (in thousand litres)
- 2. Move horizontally until you reach your climate zone
- 3. Do down to determine the amount of chlorine you require
- 4. If you budget allows, add extra 10-20%
- 5. In commercial installations, allow at least 100% extra