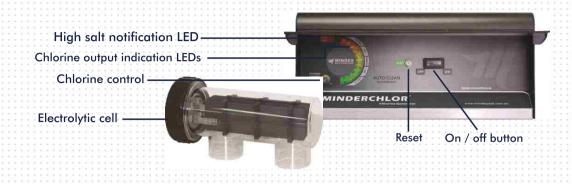

## **Features & Benefits**

- Auto Clean Technology with self-cleaning electrolytic cell
- High efficiency toroidal transformer
- Over temperature and over current protection
- Low salt operation: 3500-4500ppm
- Technically advanced digital micro processing PCB
- Premium grade electrolytic cell
- Energy efficient low kW consumption