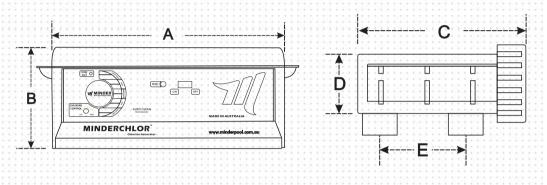

**CLEANING EQUIPMENT** P88 - P90

| Dimensions | A   | В  | С   | D  | E   |
|------------|-----|----|-----|----|-----|
| (mm)       | 405 | 85 | 300 | 90 | 140 |

**MINDERCHLOR** 